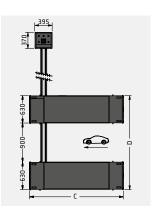

## **ACCESSORIES**

2 Installation kit for underfloor installation, hot-dip galvanized with angled iron frame

- Crossbar for supporting vehicles whose mounting points are located in the intermediate area of the platforms
- S Rotary Rubber Block, pyramidal truncated with grip pads, height 30 mm (1 set / 4 pieces)
- 6 Rotary Rubber Block pyramidal truncated with grip pads, height 70 mm (1 set / 4 pieces)
- 7 Power Kit (230 V socket outlet)