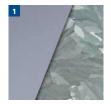

## HIGHLIGHTS IN DETAIL

- 3 The redundant double master-slave hydraulic system makes it possible to dispense additional safety catches. Double safety, which prevents lifting
- or lowering on one side.
- 4 Broad mounting range due to newly designed flexible mounting platforms.
- **5** Easy operation of the pull-out is possible with floor-level installation.
- 6 Easiest handling of the pull-out, even in the case of vehicles above, thanks to smart design.
- **7** Easy overfloor installation possible, as the platform has low clearance height.
- 8 Rubber pads supplied reliably protect the vehicle underbody.