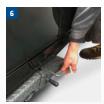

## HIGHLIGHTS IN DETAIL

- 3 The redundant double master-slave hydraulic system makes it possible to dispense additional safety catches. Double safety, which prevents lifting
- or lowering on one side.
- 4 Broad mounting range due to newly designed flexible mounting platforms.
- **5** Easy operation of the pull-out is possible with floor-level installation.
- 6 Easiest handling of the pull-out, even in the case of vehicles above, thanks to smart design.
- **7** Easy overfloor installation possible, as the platform has low clearance height.
- 8 Rubber pads supplied reliably protect the vehicle underbody.