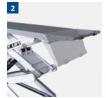

## HIGHLIGHTS IN DETAIL

- 3 The redundant double master-slave hydraulic system makes it possible to dispense additional safety catches. Double safety, which prevents lifting
- or lowering on one side.
- 4 Broad mounting range due to newly designed flexible mounting platforms.
- **5** Easy operation of the pull-out is possible with floor-level installation.
- 6 Easiest handling of the pull-out, even in the case of vehicles above, thanks to smart design.
- **7** Easy overfloor installation possible, as the platform has low clearance height.
- 8 Rubber pads supplied reliably protect the vehicle underbody.