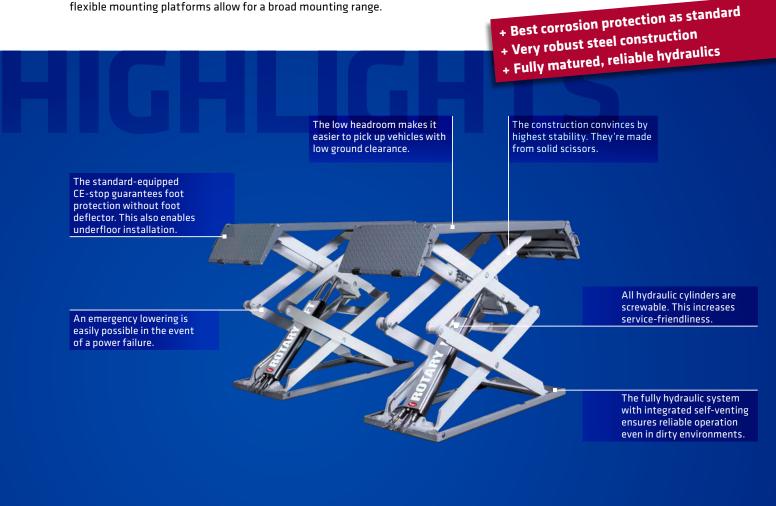

## HIGHLIGHTS IN DETAIL

- 3 The redundant double master-slave hydraulic system makes it possible to dispense additional safety catches. Double safety, which prevents lifting
- or lowering on one side.
- 4 Broad mounting range due to newly designed flexible mounting platforms.
- **5** Easy operation of the pull-out is possible with floor-level installation.
- 6 Easiest handling of the pull-out, even in the case of vehicles above, thanks to smart design.
- **7** Easy overfloor installation possible, as the platform has low clearance height.
- 8 Rubber pads supplied reliably protect the vehicle underbody.