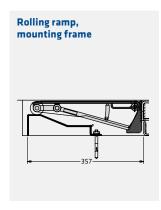

ssor lift DS35HG has been specially designed for the service and repair sector. The newly designed flexible mounting platforms allow for a broad mounting range.



## HIGHLIGHTS IN DETAIL



















- 3 The redundant double master-slave hydraulic system makes it possible to dispense additional safety catches. Double safety, which prevents lifting
- or lowering on one side.
- 4 Broad mounting range due to newly designed flexible mounting platforms.
- **5** Easy operation of the pull-out is possible with floor-level installation.
- 6 Easiest handling of the pull-out, even in the case of vehicles above, thanks to smart design.
- **7** Easy overfloor installation possible, as the platform has low clearance height.
- 8 Rubber pads supplied reliably protect the vehicle underbody.











## **ACCESSORIES**











2 Installation kit for underfloor installation, hot-dip galvanized with angled iron frame



- Crossbar for supporting vehicles whose mounting points are located in the intermediate area of the platforms
- S Rotary Rubber Block, pyramidal truncated with grip pads, height 30 mm (1 set / 4 pieces)
- 6 Rotary Rubber Block pyramidal truncated with grip pads, height 70 mm (1 set / 4 pieces)
- 7 Power Kit (230 V socket outlet)