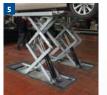

## HIGHLIGHTS IN DETAIL

- 3 The redundant double master-slave hydraulic system makes it possible to dispense additional safety catches. Double safety, which prevents lifting
- or lowering on one side.
- 4 Broad mounting range due to newly designed flexible mounting platforms.
- **5** Easy operation of the pull-out is possible with floor-level installation.
- 6 Easiest handling of the pull-out, even in the case of vehicles above, thanks to smart design.
- **7** Easy overfloor installation possible, as the platform has low clearance height.
- 8 Rubber pads supplied reliably protect the vehicle underbody.