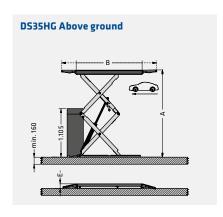

## 3.5 T ELECTRO-HYDRAULIC

The low-profile double scissor lift DS35HG has been specially designed for the service and repair sector. The newly designed flexible mounting platforms allow for a broad mounting range.