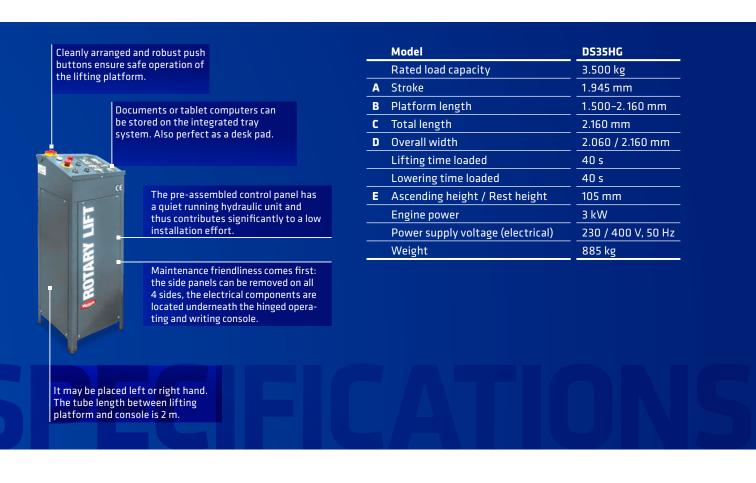

or lift DS35HG has been specially designed for the service and repair sector. The newly designed flexible mounting platforms allow for a broad mounting range.



## HIGHLIGHTS IN DETAIL



















- 3 The redundant double master-slave hydraulic system makes it possible to dispense additional safety catches. Double safety, which prevents lifting
- or lowering on one side.
- 4 Broad mounting range due to newly designed flexible mounting platforms.
- **5** Easy operation of the pull-out is possible with floor-level installation.
- 6 Easiest handling of the pull-out, even in the case of vehicles above, thanks to smart design.
- **7** Easy overfloor installation possible, as the platform has low clearance height.
- 8 Rubber pads supplied reliably protect the vehicle underbody.











## **ACCESSORIES**











2 Installation kit for underfloor installation, hot-dip galvanized with angled iron frame



- Crossbar for supporting vehicles whose mounting points are located in the intermediate area of the platforms
- S Rotary Rubber Block, pyramidal truncated with grip pads, height 30 mm (1 set / 4 pieces)
- 6 Rotary Rubber Block pyramidal truncated with grip pads, height 70 mm (1 set / 4 pieces)
- 7 Power Kit (230 V socket outlet)