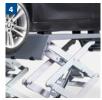

## HIGHLIGHTS IN DETAIL

- 3 The redundant double master-slave hydraulic system makes it possible to dispense additional safety catches. Double safety, which prevents lifting
- or lowering on one side.
- 4 Broad mounting range due to newly designed flexible mounting platforms.
- **5** Easy operation of the pull-out is possible with floor-level installation.
- 6 Easiest handling of the pull-out, even in the case of vehicles above, thanks to smart design.
- **7** Easy overfloor installation possible, as the platform has low clearance height.
- 8 Rubber pads supplied reliably protect the vehicle underbody.